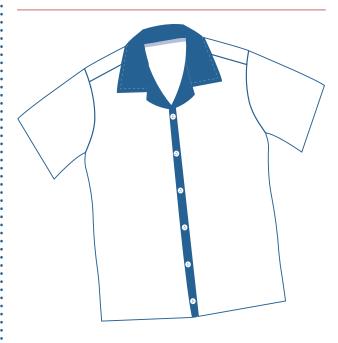

------------------------------|--------------------------------|-----------------------|----------------------------|-----------------|
| KETCHUP                                | SOMEBODY<br>WEARING<br>GLASSES | PINEAPPLE             | A WAVE                     | FRENCH<br>FRIES |
| PALM TREE                              | FRESH<br>JUICE                 | FREE<br>SPACE         | BLACK<br>SHOES             | TIKI TORCH      |
| A PLATE<br>WITH FRUIT                  | TV                             | APRON                 | GIVE<br>SOMEONE<br>A SHAKA | нат             |
| BARSTOOL                               | COLORFUL<br>DRINK              | HULA GRILL<br>T-SHIRT | HIGHCHAIR                  | А ВООК          |

## FIND YOUR HULA GIRL



**DESIGN THE NEXT** 

## HULA GRILL ALOHA SHIRT



LET'S LEARN

## HAWAIIAN

Hello & Goodbye **ALOHA** 

Thank You **MAHALO** 

**KANE** Man

**KEIKI** Baby or Child

KOKUA Help

MALIHINI Newcomer

**OHANA** Family **WAHINE** 

Women