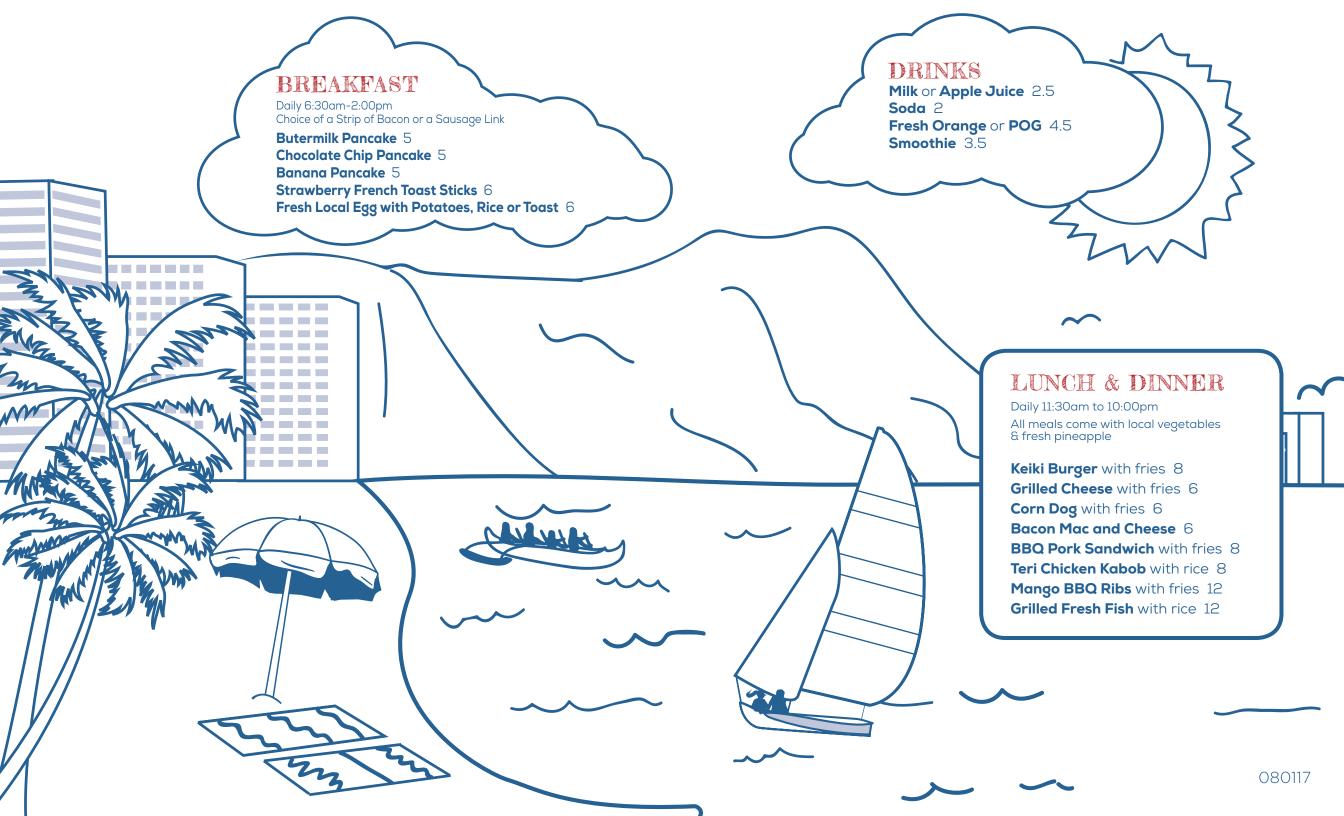

br>WEARING<br>GLASSES | PINEAPPLE             | A WAVE                     | FRENCH<br>FRIES |
| PALM TREE                              | FRESH<br>JUICE                 | FREE<br>SPACE         | BLACK<br>SHOES             | TIKI TORCH      |
| A PLATE<br>WITH FRUIT                  | TV                             | APRON                 | GIVE<br>SOMEONE<br>A SHAKA | нат             |
| BARSTOOL                               | COLORFUL<br>DRINK              | HULA GRILL<br>T-SHIRT | HIGHCHAIR                  | А ВООК          |

## FIND YOUR HULA GIRL



**DESIGN THE NEXT** 

## HULA GRILL ALOHA SHIRT



LET'S LEARN

## HAWAIIAN

Hello & Goodbye **ALOHA** 

Thank You **MAHALO** 

**KANE** Man

**KEIKI** Baby or Child

KOKUA Help

MALIHINI Newcomer

**OHANA** Family **WAHINE** 

Women